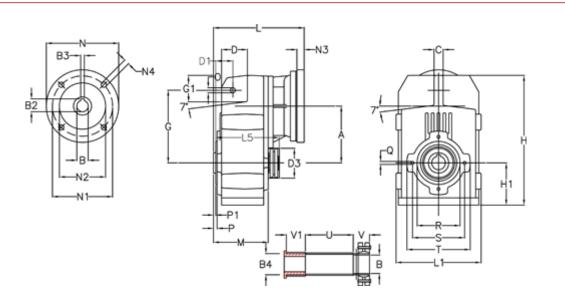

## **Measures**

| A = 128.75 | D1 = 43.5 | l5 = 197.5 | P1                                  | = 3.5    | V = 42  |
|------------|-----------|------------|-------------------------------------|----------|---------|
| B = 30     | d3 = 83   | M = 135.5  | Q                                   | = M10x14 | V1 = 48 |
| B1 = 11    | G = 162   | N = 140    | R                                   | = 110    |         |
| B2 = 12.8  | G1 = 58.0 | N1 = 115   | S                                   | = 130    |         |
| B3 = 4     | H = 290.5 | N2 = 95    | Т                                   | = 150    |         |
| B4 = 30    | H1 = 93.5 | N4 = M8x19 | Tightening torque Nm adapter bushin | g = 6.0  |         |
| C = 20     | L = 213.0 | O = 13     | Tightening torque Nm shrink disc    | = 7.0    |         |
| D = 57.0   | L1 = 188  | P = 6.0    | U                                   | = 120.5  |         |